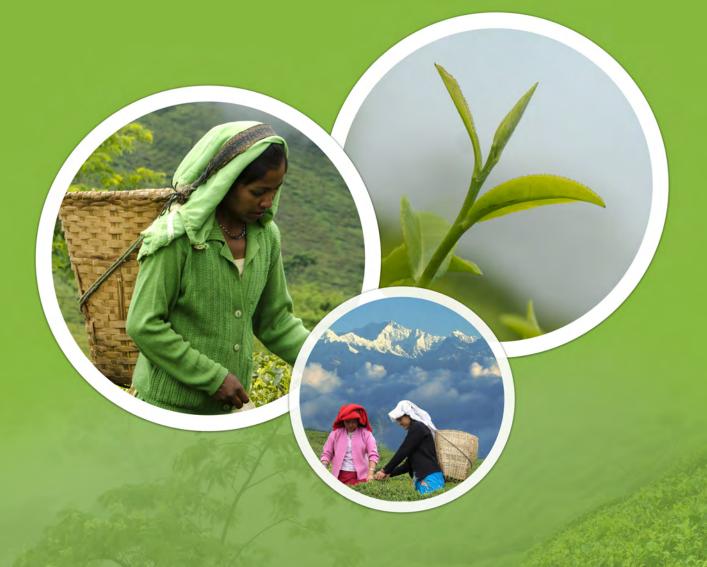

#### Short story of our garden

It is a low Altitude garden ranging from 1500 ft.to 2800 ft MSL facing North.It is situated in rain shadow area but the garden has 75 % area under sprinkler Irrigation. The garden is well connected with roads and pagdandies for better supervision and working convenience. The main road connects Darjeeling & Jorethang, from Darjeeling the garden is 16 Kms.& Jorethang which is one of the main town of Sikkim state is only 7 Kms. from the factory. The garden produces early good first flush tea and fetches premium prices. The contribution of February & March crop is approx 20% of the total crop. Every year the quality of tea is improving.The garden has its own Nursery. It has also timber & bamboo forest. The garden has taken up massive developemental work such as Uprooting, Replanting & soil rehabilation.

#### Special features

Producing best quality first flush teas from the month of February onwards